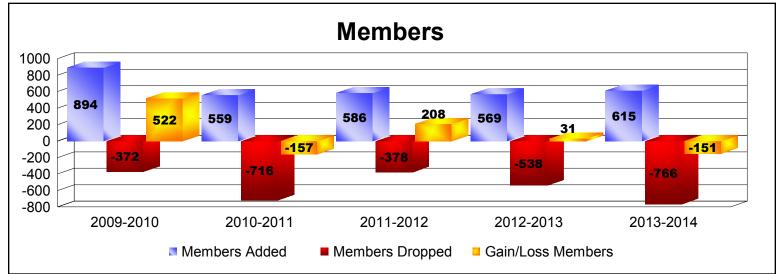

District 323 C

As of June 2014 Cumulative

| Year      | New<br>Clubs | Dropped<br>Clubs | Gain/<br>Loss<br>Clubs | New<br>Members | Charter<br>Members | Reinstate<br>Members | Transfer<br>Members | Total<br>Member<br>Added | Total<br>Members<br>Dropped | Gain/<br>Loss<br>Members |
|-----------|--------------|------------------|------------------------|----------------|--------------------|----------------------|---------------------|--------------------------|-----------------------------|--------------------------|
| 2009-2010 | 8            | -3               | 5                      | 672            | 174                | 46                   | 2                   | 894                      | -372                        | 522                      |
| 2010-2011 | 6            | -10              | -4                     | 190            | 157                | 211                  | 1                   | 559                      | -716                        | -157                     |
| 2011-2012 | 12           | -1               | 11                     | 285            | 268                | 28                   | 5                   | 586                      | -378                        | 208                      |
| 2012-2013 | 5            | -8               | -3                     | 324            | 190                | 48                   | 7                   | 569                      | -538                        | 31                       |
| 2013-2014 | 7            | -9               | -2                     | 323            | 174                | 106                  | 12                  | 615                      | -766                        | -151                     |
| Average   | 8            | -6               | 1                      | 359            | 193                | 88                   | 5                   | 645                      | -554                        | 91                       |