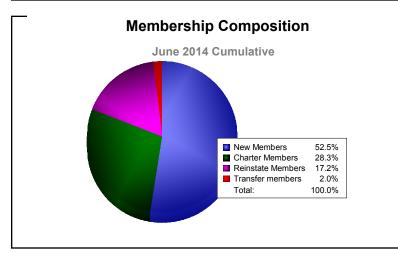

District 323 C

As of June 2014 Cumulative

| Year      | New<br>Clubs | Dropped<br>Clubs | Gain/<br>Loss<br>Clubs | New<br>Members | Charter<br>Members | Reinstate<br>Members | Transfer<br>Members | Total<br>Member<br>Added | Total<br>Members<br>Dropped | Gain/<br>Loss<br>Members |
|-----------|--------------|------------------|------------------------|----------------|--------------------|----------------------|---------------------|--------------------------|-----------------------------|--------------------------|
| 2009-2010 | 8            | -3               | 5                      | 672            | 174                | 46                   | 2                   | 894                      | -372                        | 522                      |
| 2010-2011 | 6            | -10              | -4                     | 190            | 157                | 211                  | 1                   | 559                      | -716                        | -157                     |
| 2011-2012 | 12           | -1               | 11                     | 285            | 268                | 28                   | 5                   | 586                      | -378                        | 208                      |
| 2012-2013 | 5            | -8               | -3                     | 324            | 190                | 48                   | 7                   | 569                      | -538                        | 31                       |
| 2013-2014 | 7            | -9               | -2                     | 323            | 174                | 106                  | 12                  | 615                      | -766                        | -151                     |
| Average   | 8            | -6               | 1                      | 359            | 193                | 88                   | 5                   | 645                      | -554                        | 91                       |