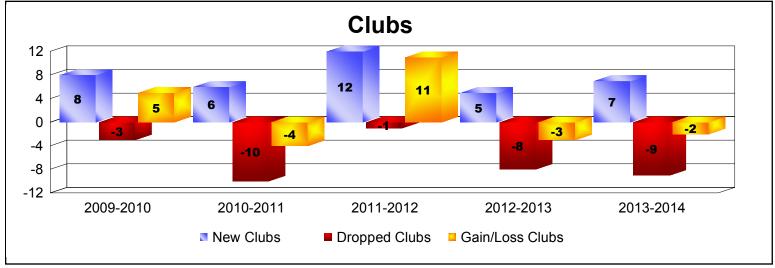

District 323 C

As of June 2014 Cumulative

| Year      | New<br>Clubs | Dropped<br>Clubs | Gain/<br>Loss<br>Clubs | New<br>Members | Charter<br>Members | Reinstate<br>Members | Transfer<br>Members | Total<br>Member<br>Added | Total<br>Members<br>Dropped | Gain/<br>Loss<br>Members |
|-----------|--------------|------------------|------------------------|----------------|--------------------|----------------------|---------------------|--------------------------|-----------------------------|--------------------------|
| 2009-2010 | 8            | -3               | 5                      | 672            | 174                | 46                   | 2                   | 894                      | -372                        | 522                      |
| 2010-2011 | 6            | -10              | -4                     | 190            | 157                | 211                  | 1                   | 559                      | -716                        | -157                     |
| 2011-2012 | 12           | -1               | 11                     | 285            | 268                | 28                   | 5                   | 586                      | -378                        | 208                      |
| 2012-2013 | 5            | -8               | -3                     | 324            | 190                | 48                   | 7                   | 569                      | -538                        | 31                       |
| 2013-2014 | 7            | -9               | -2                     | 323            | 174                | 106                  | 12                  | 615                      | -766                        | -151                     |
| Average   | 8            | -6               | 1                      | 359            | 193                | 88                   | 5                   | 645                      | -554                        | 91                       |